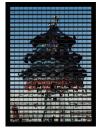

**Size** 8.25 in  $\times$  8.25 in

Pages 24 Pages

**Illustrations** 8 color

**Price** \$12.00

• In his new series called Tango Metropolis, Kellner focuses his camera on the world's most famous monument

For over two decades, German photographer Thomas Kellner (b.1966) has explored the pictorial possibilities of the contact sheet, drawing particular inspiration from cityscapes, architecture and landscapes. In his new series called *Tango Metropolis*, he focuses his camera on the world's most famous monuments. These iconic buildings are well-known, but his deconstructed, fractured images invite the viewer to discover them anew. Rolf Sachsse, a photographer, author, and curator, has contributed an essay for this book that links Kellner's work to both mannerism and cubism.

**Thomas Kellner** is a German photographer known for his large-format photo mosaics of architectural monuments created using contact sheets and varying perspectives. He studied art, sociology, politics and economics at the University of Siegen. In 1996 he received the Kodak Young Talent Award, which encouraged him to live as an artist. He lives and works in Seigen.