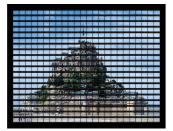

**Size** 8.25 in  $\times$  8.25 in

Pages 24 Pages

**Illustrations** 8 color

**Price** \$12.00

• In his new series called Tango Metropolis, Kellner focuses his camera on the world's most famous monument

For over two decades, German photographer Thomas Kellner (b.1966) has explored the pictorial possibilities of the contact sheet, drawing particular inspiration from cityscapes, architecture and landscapes. In his new series called *Tango Metropolis*, he focuses his camera on the world's most famous monuments. These iconic buildings are well-known, but his deconstructed, fractured images invite the viewer to discover them anew. Rolf Sachsse, a photographer, author, and curator, has contributed an essay for this book that links Kellner's work to both mannerism and cubism.

**Thomas Kellner** is a German photographer known for his large-format photo mosaics of architectural monuments created using contact sheets and varying perspectives. He studied art, sociology, politics and economics at the University of Siegen. In 1996 he received the Kodak Young Talent Award, which encouraged him to live as an artist. He lives and works in Seigen.