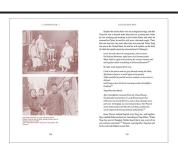

• This is perhaps the only book on Tong Jun, an outstanding architect and architectural educator in contemporary China

Tong Jun was an outstanding architect and architectural educator in contemporary China. He was widely considered an all-round talent in theory, creation, writing and painting in Chinese architecture. He had a deep foundation in ancient Chinese literature, and studied Chinese classical poetry since childhood. While studying at the University of Pennsylvania, he won many awards in the national architectural student design competition. He has left behind many works and manuscripts on landscape, architecture, and architecture history, sculpture history, and painting history that have enlightened and educated many generations. However, there are few records about him. This book recollects the last 20 years of his life, and introduces the reader to the very real and vivid practitioner that was Tong Jun.