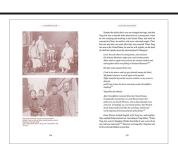

**Price** 

£15.00

• This is perhaps the only book on Tong Jun, an outstanding architect and architectural educator in contemporary China

Tong Jun was an outstanding architect and architectural educator in contemporary China. He was widely considered an all-round talent in theory, creation, writing and painting in Chinese architecture. He had a deep foundation in ancient Chinese literature, and studied Chinese classical poetry since childhood. While studying at the University of Pennsylvania, he won many awards in the national architectural student design competition. He has left behind many works and manuscripts on landscape, architecture, and architecture history, sculpture history, and painting history that have enlightened and educated many generations. However, there are few records about him. This book recollects the last 20 years of his life, and introduces the reader to the very real and vivid practitioner that was Tong Jun.